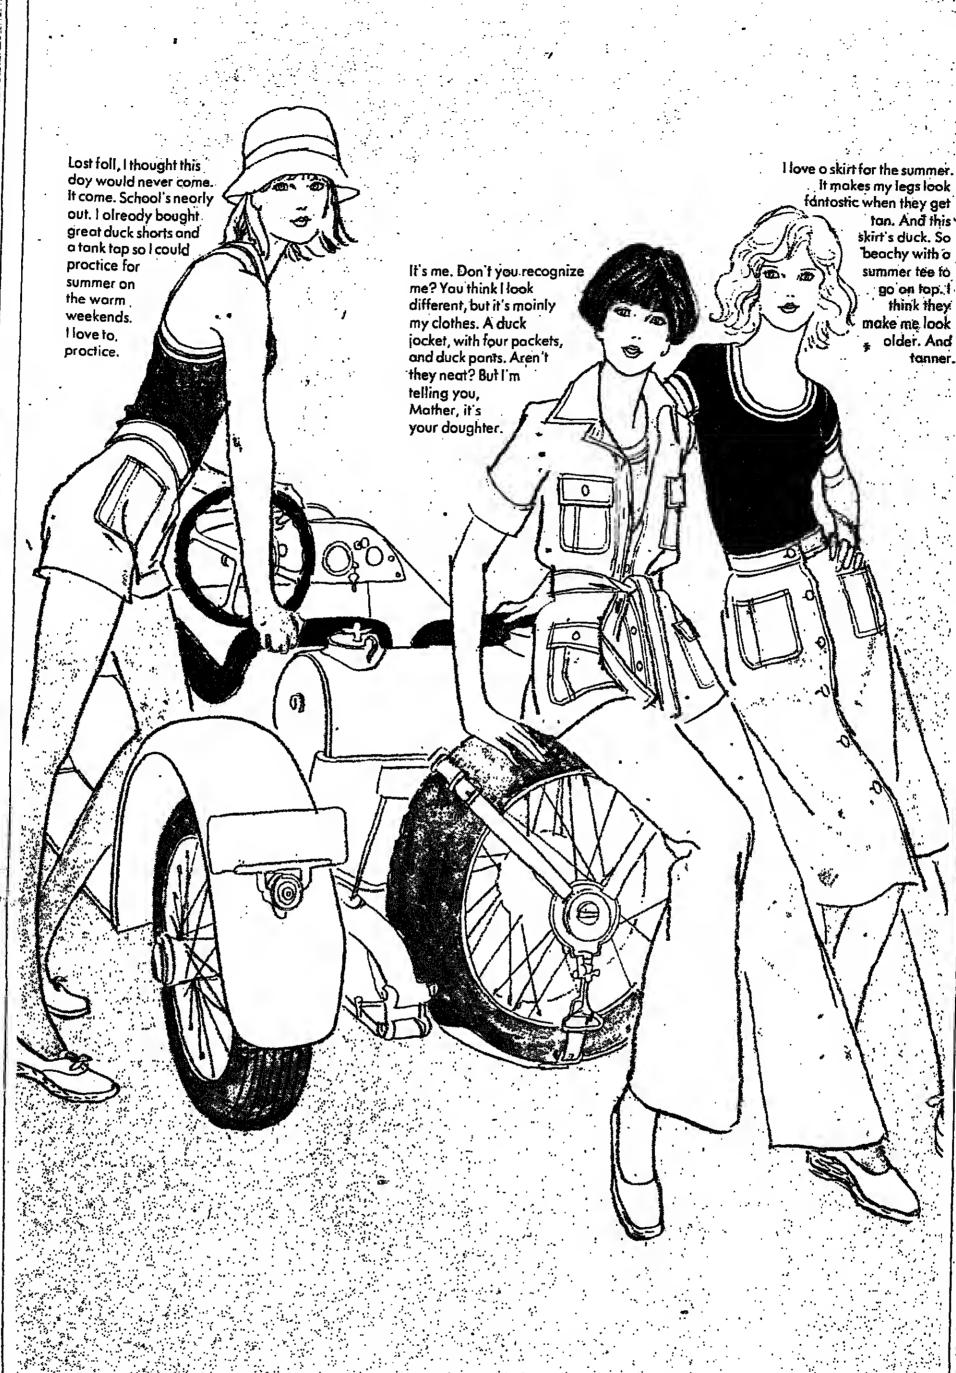

Left: Navy, red, or yellow top with open back, cotton and polyester, for smoll, medium, and lorge sizes, \$6. White or novy Celonese Fortrel® polyester ond royon shorts, 5 to 13 sizes, \$13.

Center: Jocket, for 5 to 13 sizes, \$31. Ponts, for 5 to 13 sizes, \$16. Both in white or novy, Fortrel polyester ond royon.

Right: Novy, yellow, or red cotton and polyester tee, for small, medium, and lorge sizes, \$7. White or novy Fortrel polyester and royon skirt, for 5 to 13 sizes, \$19. Young Circle® Sportswear, Second Floor. Sorry, no mail or phone orders.

Here comes the sun, and I'm all excited because I've got the white ducks for it. One of the pleasures of summer from

Saks Fifth Avenue at Rockelellar Center (2) PL 3-4000 - New York open Thursday until 8:30 p.m. - White Ptains, Springfield and Garden City open Monday and Thursday until 9 p.m. - New York - White Ptains - Springfield - Gardan City - Chevy Chase - Bala-Cynwyd Boston - Atlanta - Pittsburgh - Detroit - Troy - Chicago - Skokia - St. Louis - Houston - Beverly Hills - Woodland Hills - Palm Springs - San Francisco - Palo Alto - La Jolla - Phoenix - Montarey - Miami Beach - Surfside - Ft. Lauderdale - Palm Beach